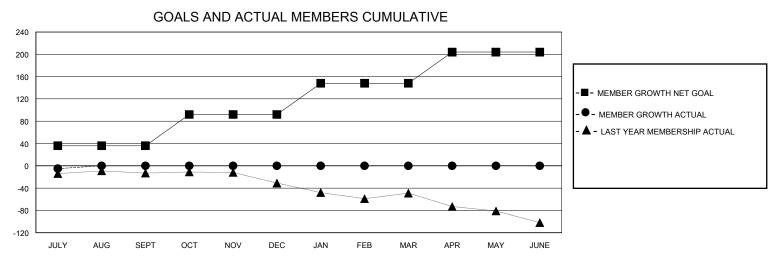

## District 201N1

Results as of: 7/31/2024

0

0

56

JUNE

| GMT:                  |               | LOC       | CATION AUSTRAL | .IA                   | GMT CA                 |                         |                                                    |  |
|-----------------------|---------------|-----------|----------------|-----------------------|------------------------|-------------------------|----------------------------------------------------|--|
| Clubs                 |               |           |                | Members               |                        |                         |                                                    |  |
| RESULTS FOR 2024-2025 |               |           |                | RESULTS FOR 2024-2025 |                        |                         |                                                    |  |
| QUARTER               | NEW CLUB GOAL | NEW CLUBS | DROPPED CLUBS  | QUARTER MEMB          | SER GROWTH NET<br>GOAL | MEMBER GROWTH<br>ACTUAL | DROPPED<br>MEMBERS ACTUAL<br>(including transfers) |  |
| JULY/AUG/SEPT         | 0             | 0         | 0              | JULY/AUG/SEPT         | 36                     | 10                      | 12                                                 |  |
| OCT/NOV/DEC           | 0             | 0         | 0              | OCT/NOV/DEC           | 56                     | 0                       | 0                                                  |  |
| JAN/FFB/MAR           | 0             | 0         | 0              | JAN/FFB/MAR           | 56                     | 0                       | 0                                                  |  |

APR/MAY/JUNE

1

APR/MAY/JUNE

JULY

AUG

SEPT

OCT

NOV

0

DEC

JAN

FEB

## 

MAR

APR

MAY

| DROPPED CLUBS: 0 |    | 6 CLUBS OF 62 ADDED 1 OR MORE<br>NEW MEMBERS | GENDER DISTRIBUTION  MALE 782 (65.28%)  FEMALE 416 (34.72%) |    |  |
|------------------|----|----------------------------------------------|-------------------------------------------------------------|----|--|
| DROPPED MEMBERS  |    |                                              | FEMALE 416 (34.72%)                                         |    |  |
| DECEASED         | 2  | CLICK HERE FOR CUMULATIVE                    | TOTAL FAMILY UNIT MEMBERS                                   |    |  |
| CLUB CANCELLED   | 0  | MEMBERSHIP DATA                              |                                                             | 73 |  |
| OTHER            | 10 |                                              | FAMILY MEMBERS PAYING HALF DUES                             |    |  |
| TOTAL            | 12 |                                              |                                                             |    |  |